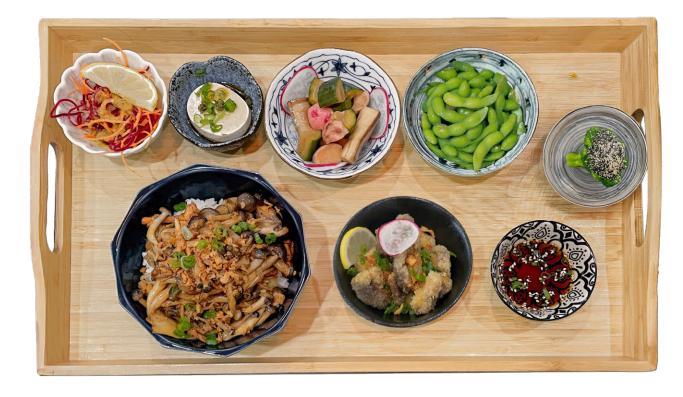

### Teishoku Mori 22.55 Main Teriyaki mushroom medley Mushroom karaage Assorted misozuke Sides Truffle edamame Includes 3 Sanjo Sides