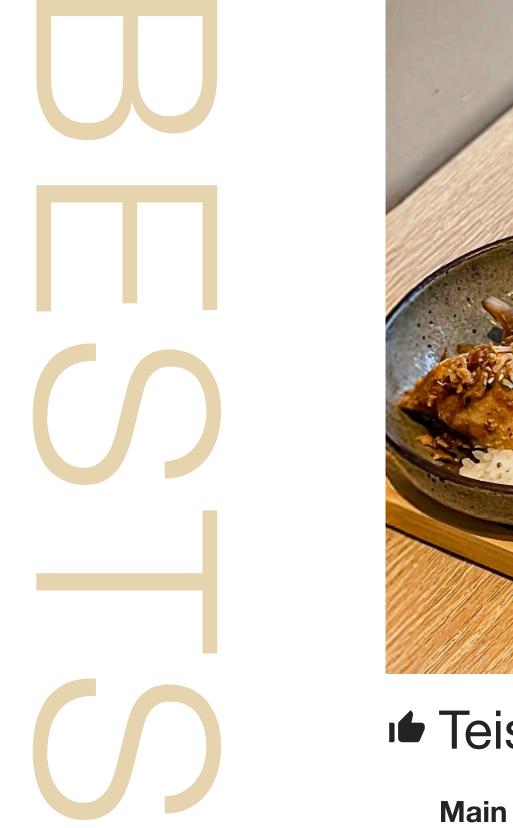

# Teishoku San

23.25

- · Chicken teriyaki with vegetables and rice
  - Nigiri (3 pcs)\*, Salmon oshi\* (2 pcs)
- Sides • Sous vide egg custard (truffle oil)
  - Salmon sashimi\* & ponzu
  - Spring roll, Tamago yaki with wakame
  - Includes 3 Sanjo Sides
  - \* Wild Salmon Upgrade +\$2.75