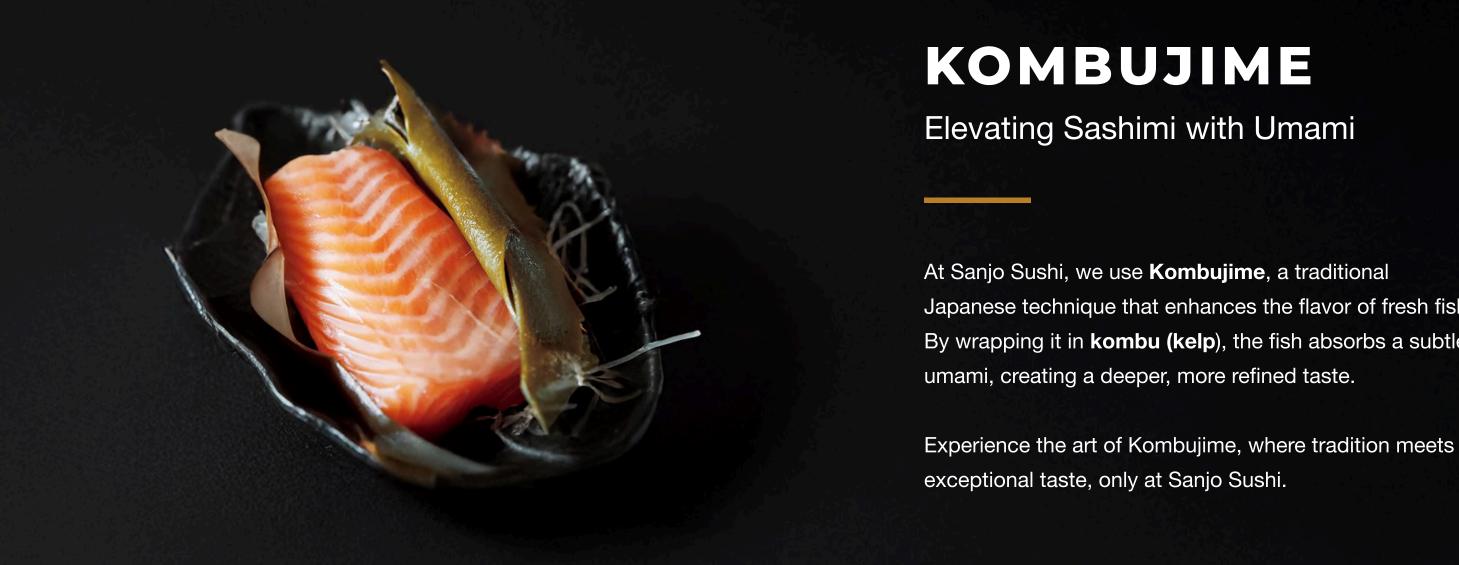

### Salmon Flight

XX.XX

3 kinds salmon sashimi, salmon oshi, and salmon maki

**Tuna** Flight

XX.XX

2 kinds Tuna sashimi, tuna tataki, and tuna maki roll.

Japanese technique that enhances the flavor of fresh fish. By wrapping it in kombu (kelp), the fish absorbs a subtle