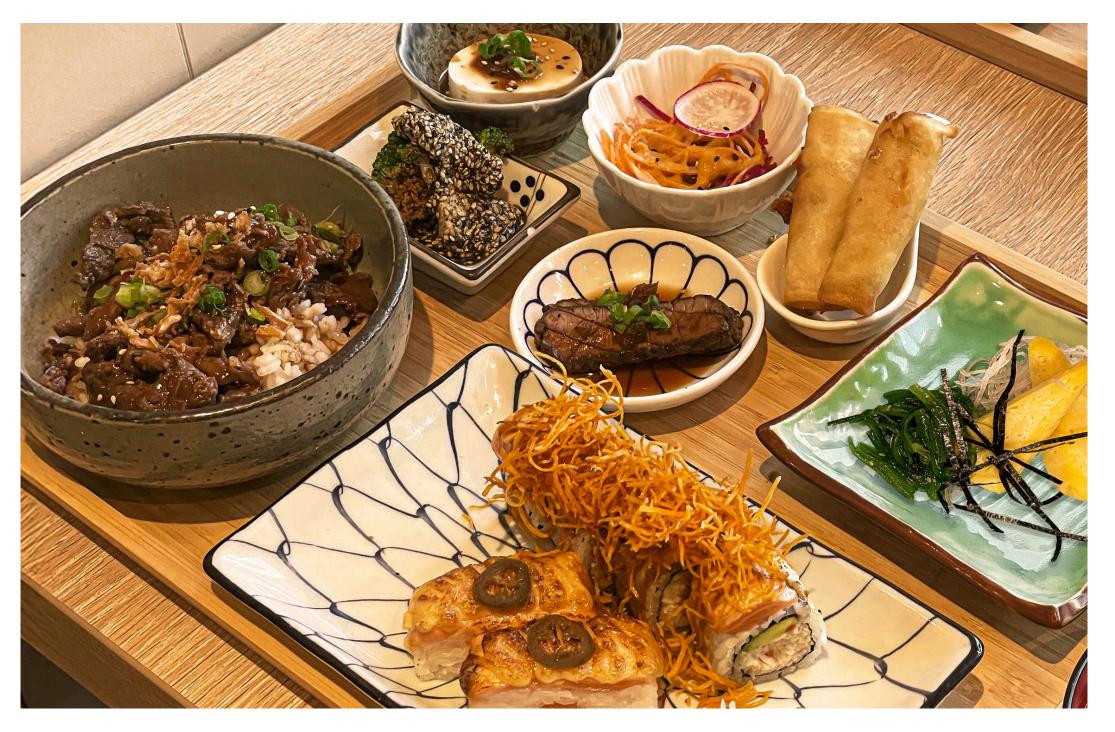

## 22.50

- Main
- Beef teriyaki with vegetables and rice,
- Half New West Roll, Salmon oshi (2 pcs)

• Spring roll, Tamago yaki with wakame

Includes 3 Sanjo Sides

· Menu items are subject to change without prior notice • Dishes may contain sesame seeds, green onions, or other allergens. Please inform us of any allergies before ordering