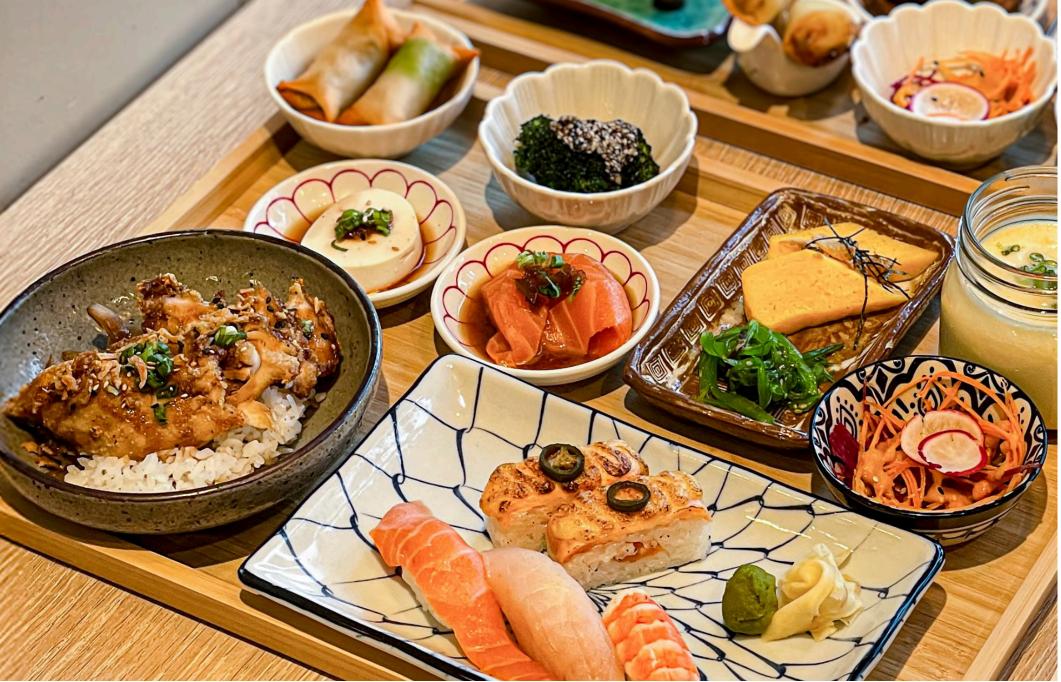

# Teishoku San

23.25

- · Chicken teriyaki with vegetables and rice
  - Nigiri (3 pcs)\*, Salmon oshi\* (2 pcs)
- Sides • Sous vide egg custard (truffle oil)
  - Salmon sashimi\* & ponzu
  - Spring roll, Tamago yaki with wakame
  - Includes 3 Sanjo Sides
  - \* Wild Salmon Upgrade +\$2.75