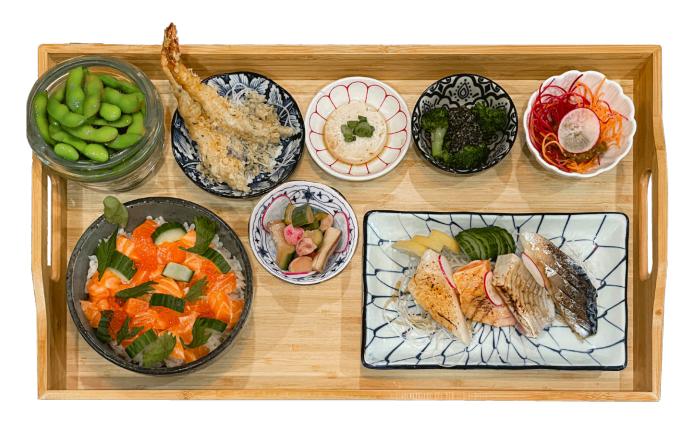

## Teishoku Ocean

- 27.75
- Salmon sashimi donburi Main
  - · Chef's choice Aburi sashimi

#### Sides Prawn tempura

- Assorted misozuke
- Truffle edamame
- Includes 3 Sanjo Sides